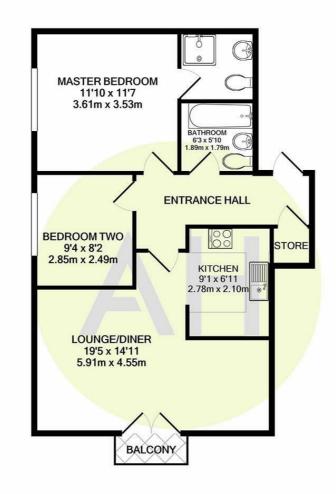

#### TOTAL APPROX. FLOOR AREA 647 SQ.FT. (60.1 SQ.M.)

Whilst every attempt has been made to ensure the accuracy of the floor plan contained here, measurements of doors, windows, rooms and any other items are approximate and no responsibility is taken for any error, omission, or mis-statement. This plan is for illustrative purposes only and should be used as such by any prospective purchaser. The services, systems and appliances shown have not been tested and no guarantee as to their operability or efficiency can be given

Made with Metropix ©2022